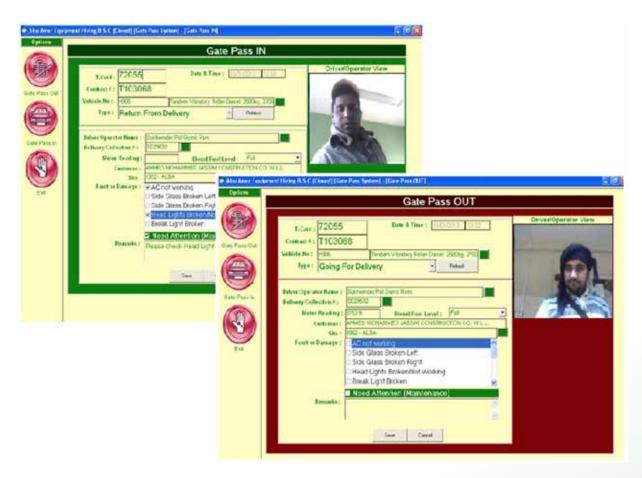

## Main features

- a) Gate Pass IN: Registers information about arriving date and time, drivers or operators identity, vehicles along with their condition and meter reading, site and customer information, and related Delivery / Off-hire / Collection number, etc.
- b) Gate Pass Out: Registers information about leaving date and time, drivers or operators identity, vehicles along with their condition and meter reading, site and customer information, and related Delivery / Contact numbers, etc.